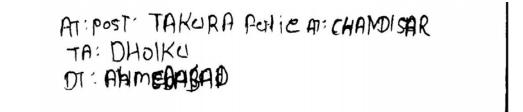

m

Dy. Registrar's Signature

Candidate's corrected Name :

TRIVEDI ASHVINKUMAR BHAGVATIPRASAD

AT & POST :- MOTI PAVAD TA: THARAD DIST: BK

|         | 6810 Guj       |         |        | ty, Ahme<br>all Admit Ca |              |                   |
|---------|----------------|---------|--------|--------------------------|--------------|-------------------|
| Exam.   | T. B. A.       | Yea     | ar. MA | R-2014 Se                | eat No. 6810 |                   |
| College | (555) EXTERNAL | Apl. No | C13    | Enroll./ Regi.<br>No.    | 201401421214 | 142 . Jefferstyre |
|         | Candidate Name |         |        |                          | Centre       | Med.              |